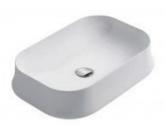

--|-------------------------------------------------------------------------------------------------|-----------|-------------------|--|--|
| Manufacturer :      | Artize                                                                                          | Туре:     | Counter Top Basin |  |  |
| Outlet              | Vertical                                                                                        | Colour:   | White             |  |  |
| ITechnical Details: | ID of waste outlet hole dia. Ø 45 ± 3 mm                                                        | Material: | Fine Fire Clay    |  |  |
|                     | Horizontal distance between the Bowl edge and the centre line of the waste outlet hole ≤ 210 mm |           |                   |  |  |

### PRODUCT IMAGE



### TECHNICAL DRAWING









| Product Dimension     | 600x420x160 mm | FEATURES                                                                   |  |
|-----------------------|----------------|----------------------------------------------------------------------------|--|
| Basin Inner Dimension | 550x370x130 mm | This Disa Design with this language of inst 2 years share another surface. |  |
| Product Weight        | 14.0 kg        | Thin Rim Basin with thickness of just 3 mm, shape rectangula               |  |

Compliance: EN 14688:2015 (E)



DISCLAIMER: Our every effort has been made to ensure factual accuracy, the information presented subject to changes due to requirements in different sites, markets and/ or countries. All dimensions are in mm (Tolerance ± 5 MM). Jaquar reserv