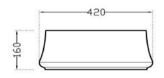

### TECHNICAL DRAWING

| Product Dimension     | 600x420x160 mm | FEATURES                                                                   |  |
|-----------------------|----------------|----------------------------------------------------------------------------|--|
| Basin Inner Dimension | 550x370x130 mm | This Disa Design with this language of inst 2 years share another surface. |  |
| Product Weight        | 14.0 kg        | Thin Rim Basin with thickness of just 3 mm, shape rectangula               |  |