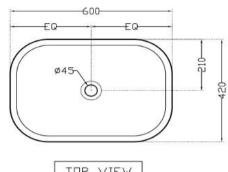

### TECHNICAL DRAWING

| Product Dimension     | 600x420x160 mm | FEATURES                                                                   |  |
|-----------------------|----------------|----------------------------------------------------------------------------|--|
| Basin Inner Dimension | 550x370x130 mm | This Disa Design with this language of inst 2 years share another surface. |  |
| Product Weight        | 14.0 kg        | Thin Rim Basin with thickness of just 3 mm, shape rectangula               |  |

### SPECIFICATION DATA SHEET

| PRODUCT DETAILS     |                                                                                                 |           |                   |  |  |
|---------------------|-------------------------------------------------------------------------------------------------|-----------|-------------------|--|--|
| Manufacturer :      | Artize                                                                                          | Туре:     | Counter Top Basin |  |  |
| Outlet              | Vertical                                                                                        | Colour:   | White             |  |  |
| ITechnical Details: | ID of waste outlet hole dia. Ø 45 ± 3 mm                                                        | Material: | Fine Fire Clay    |  |  |
|                     | Horizontal distance between the Bowl edge and the centre line of the waste outlet hole ≤ 210 mm |           |                   |  |  |